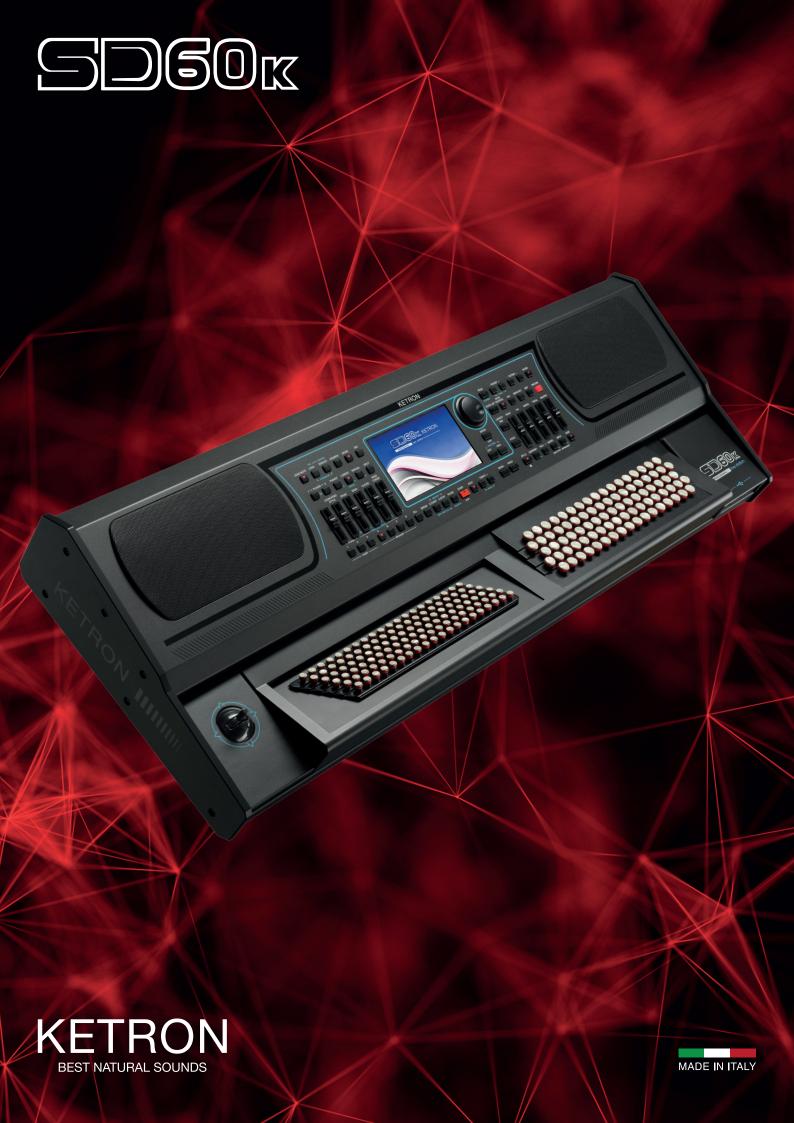

| SPECIFICATIONS          |                                                                                                                                                                                                                                                                                                                                                                                                                                                                                                       |
|-------------------------|-------------------------------------------------------------------------------------------------------------------------------------------------------------------------------------------------------------------------------------------------------------------------------------------------------------------------------------------------------------------------------------------------------------------------------------------------------------------------------------------------------|
| KEYBOARD                | Chromatic keybed: Right 52, Left 120 basses, 4 Velocity Curves. Programmable touch response. Aftertouch. Portamento. Joystick: Pitch. Modulation. Transposer: +/- 24. Octave: +/- 2.                                                                                                                                                                                                                                                                                                                  |
| POLIPHONY               | 128 note. Multitimbral 64 parts.                                                                                                                                                                                                                                                                                                                                                                                                                                                                      |
| DISPLAY                 | Lcd color Tft 7". Touch screen capacitive 800 x 480 dots. Brightness control.                                                                                                                                                                                                                                                                                                                                                                                                                         |
| SOUND & VOICES          | 672 GM Sounds. 5 Sound Banks. 61 Drum Sets. 368 Preset Voices. 1500 User Voices. 2nd Voice. V-Tone. Advanced Voice Editing. Voice List: 80 Voices programmable and Style assignable. Filter and Resonance live controls.                                                                                                                                                                                                                                                                              |
| LIVE DRUM               | Up to 100 Stereo Live Drums. Wav streaming with Time stretching and 3 Band stereo Equalizer. Full Arranger structure with ABCD, Fill, Break, Intro-End.                                                                                                                                                                                                                                                                                                                                               |
| LIVE GUITAR             | 150 audio Live Guitars (Folk Acoustic, Electric, Nylon). Stereo and Mix version.                                                                                                                                                                                                                                                                                                                                                                                                                      |
| GROOVES                 | 530 Grooves with Latin Percussions, Brazilian, individual and full Drums loops.                                                                                                                                                                                                                                                                                                                                                                                                                       |
| AUDIO DRUM (GRV)        | 159 sliced audio Drums loops. Full Arranger structure with ABCD, Fill, Break, Intro-End.                                                                                                                                                                                                                                                                                                                                                                                                              |
| ARRANGER                | 400 styles. 140 Live Styles with Live Drums, Live Guitars and Grooves. Compatibility with User Audio Drum @ from Audya series and SD Series (SD7, SD40, SD80). 4 Arranger ABCD. 4 Fill. 4 Break. 3 Intro. 3 Ending. Auto Fill. Fill to Arrange. To End. Reintro. Key Start. Key Stop. Restart. Pause. Count In. Midi Drum Mixer & Remap. Drum Boost. 4 Voice Variations. Voice to ABCD. Voice List assign to Style. 5 User Tabs. Pianist and Bassist mode. Manual Bass. Bass to Lowest. Bass to Root. |
| STYLE EDIT              | Full Pattern creation and Editing. Functions: Record, Copy, Clear, Quantize, Velocity, Octave. User Style section (unlimited disk locations).                                                                                                                                                                                                                                                                                                                                                         |
| LIVE MODELING           | Style Live Modeling Library with Live Drums, Grv (Audio Drum Loops), Live Guitars, Grooves, Bass, Piano, Guitar, Orchestral and Synth templates.                                                                                                                                                                                                                                                                                                                                                      |
| LAUNCHPAD               | Up to 2048 Launchpad projects. 12 pads with 6 Scenes. 30 internal demos. 3 x Wav simultaneous with Time stretching and Midi synchronization. Functions: Record, Phase, Song, Single/Loop, Pad control, Harmonic/Melodic mode, Live Efx pad control. Drum kit Looper. Style Import. Full interaction with Style Live Modeling.                                                                                                                                                                         |
| PLAYER                  | Double Player. Files recognized: Wav, Midi, Mp3, Mp4, Avi, Mov, Flv, Cdg, Jpg, Txt, Pdf. Functions: Marker. Sync/Next. Autoplay. Lead Mute. GM part. Lyric Off. Cross fade. File Search. Play List. My Folder. Transposer. Time stretching. Metronome Click. Midi Multimix. Song Drum Restyle. Audio and Midi synchronize.                                                                                                                                                                            |
| AUDIO MULTITRACK PLAYER | 5+1 Audio tracks with separate slider control. Metronome click out.                                                                                                                                                                                                                                                                                                                                                                                                                                   |
| DJ                      | Double Audio and Midi player with Tempo & Pitch stretching, Pfl, Sync, Tap tempo, Cue, Fx Pad, Backspin, Brake.                                                                                                                                                                                                                                                                                                                                                                                       |
| JUKE BOX                | Play List, My Folders, SFX Special Effects.                                                                                                                                                                                                                                                                                                                                                                                                                                                           |
| PIC& MOVIE              | Jpg & Mp4, Avi, Mov, Flv, Karaoke background, Movie/PDF To RGB, Pic List, Autoshow.                                                                                                                                                                                                                                                                                                                                                                                                                   |
| DVI                     | Video Monitor Out, Karaoke Lyric/Mirror.                                                                                                                                                                                                                                                                                                                                                                                                                                                              |
| MENU                    | Disk, Midi, Play Modes, Audio Edit, Language, Footswitch, Preferences, Controls, Video, Reg. Set up, Arabic Mode.                                                                                                                                                                                                                                                                                                                                                                                     |
| MEDIA                   | Internal Storage: SSD Card 16G. Usb: 3 Host + 1 device. External Storage: Removable HD_ SATA 2.3_2,5 ".                                                                                                                                                                                                                                                                                                                                                                                               |
| PLAY MODES              | Master keyboard. Accordion Style and Classic. Organ (with Pedalboard). Guitar mode with Efx (thru Input).                                                                                                                                                                                                                                                                                                                                                                                             |
| KEYBOARD CONTROL        | Live Efx Chain editing. Aftertouch, Portamento, Double controls.                                                                                                                                                                                                                                                                                                                                                                                                                                      |
| REGISTRATIONS           | 4 Banks x 1024 Regs. Full Panel and function programming. 4 Playbox with 1024 files per folder (including Midifile, Mp3, Wav).                                                                                                                                                                                                                                                                                                                                                                        |
| DSP                     | 2 x DSP with 2 separate Reverb units, Chorus, Reverb, Flanger, Phaser, Tremolo, Rotary, Autopan, Echo Delay, Tap Delay, Equalizer, Distorsion, Amp simulator, Compressor, Filter. 64 Insert EFX Chains (10 User programmable).                                                                                                                                                                                                                                                                        |
| RECORDING               | HD Recording. 1 Stereo track. Loop. Audio Edit with Cut, Normalize. Midi Recording with Phrase and Song.                                                                                                                                                                                                                                                                                                                                                                                              |
| USER MEMORY             | up to 400 MB free User programmable.                                                                                                                                                                                                                                                                                                                                                                                                                                                                  |
| MICRO                   | XLR Input. Gain control. Volume. Reverb. Micro On/Off Edit. Talk.                                                                                                                                                                                                                                                                                                                                                                                                                                     |
| VOICETRON               | 3 Voice Voicetron. Manual, Unison, Midi Mode, Pitch Corrections, Autotune, Harmony Duet & Trio. 10 Voicetron User.                                                                                                                                                                                                                                                                                                                                                                                    |
| INSTRUCTION MANUAL      | Html on board.                                                                                                                                                                                                                                                                                                                                                                                                                                                                                        |
| MIDI                    | In1 (Gm), In 2 (Keyb). Out. Thru. Midi Set up: Standard, Computer & Sequencer, Keyboard Right, Accordion, Player, Style.                                                                                                                                                                                                                                                                                                                                                                              |
| OUT                     | Left/Right Stereo, Pedal Volume, Sustain Pedal, Micro Out.                                                                                                                                                                                                                                                                                                                                                                                                                                            |
| INPUT                   | Guitar (Instrument)/Micro2.                                                                                                                                                                                                                                                                                                                                                                                                                                                                           |
| HEADPHONE               | Stereo Headphone. Aux separate Out Assign (to Drums, Right, Bass, Click).                                                                                                                                                                                                                                                                                                                                                                                                                             |
| OPTIONAL                | Footswitch 6 or 13, Volume Pedal, Sustain pedal, Bag.                                                                                                                                                                                                                                                                                                                                                                                                                                                 |
| POWER SUPPLY            | External 15V-4A                                                                                                                                                                                                                                                                                                                                                                                                                                                                                       |
| AMPLIFIER               | 2 x 20 watts. 2 x Midrange speakers + 2 x Tweeters. Speaker On/Off.                                                                                                                                                                                                                                                                                                                                                                                                                                   |
| DIMENSIONS              | 111 x 14 x 40 cm. (43,7 x 5,6 x 15,7 inches).                                                                                                                                                                                                                                                                                                                                                                                                                                                         |
| WEIGHT                  | 20 Kg. (44 lbs)                                                                                                                                                                                                                                                                                                                                                                                                                                                                                       |
| VVLIGITI                | 20.13.(1.1.20)                                                                                                                                                                                                                                                                                                                                                                                                                                                                                        |