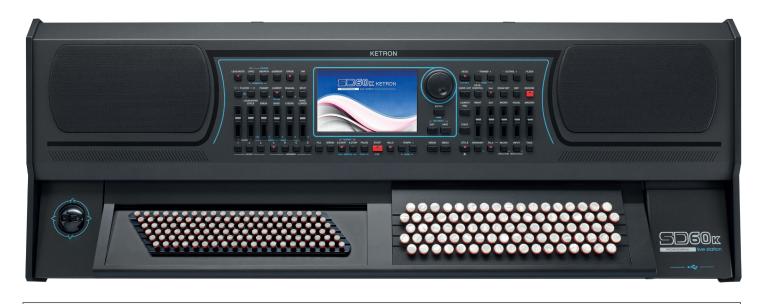

| SPECIFICATIONS          |                                                                                                                                                                                                                                                                                                                                                                                                                                                                                                       |
|-------------------------|-------------------------------------------------------------------------------------------------------------------------------------------------------------------------------------------------------------------------------------------------------------------------------------------------------------------------------------------------------------------------------------------------------------------------------------------------------------------------------------------------------|
| KEYBOARD                | Chromatic keybed: Right 52, Left 120 basses, 4 Velocity Curves. Programmable touch response. Aftertouch. Portamento. Joystick: Pitch. Modulation. Transposer: +/- 24. Octave: +/- 2.                                                                                                                                                                                                                                                                                                                  |
| POLIPHONY               | 128 note. Multitimbral 64 parts.                                                                                                                                                                                                                                                                                                                                                                                                                                                                      |
| DISPLAY                 | Lcd color Tft 7". Touch screen capacitive 800 x 480 dots. Brightness control.                                                                                                                                                                                                                                                                                                                                                                                                                         |
| SOUND & VOICES          | 672 GM Sounds. 5 Sound Banks. 61 Drum Sets. 368 Preset Voices. 1500 User Voices. 2nd Voice. V-Tone. Advanced Voice Editing. Voice List: 80 Voices programmable and Style assignable. Filter and Resonance live controls.                                                                                                                                                                                                                                                                              |
| LIVE DRUM               | Up to 100 Stereo Live Drums. Wav streaming with Time stretching and 3 Band stereo Equalizer. Full Arranger structure with ABCD, Fill, Break, Intro-End.                                                                                                                                                                                                                                                                                                                                               |
| LIVE GUITAR             | 150 audio Live Guitars (Folk Acoustic, Electric, Nylon). Stereo and Mix version.                                                                                                                                                                                                                                                                                                                                                                                                                      |
| GROOVES                 | 530 Grooves with Latin Percussions, Brazilian, individual and full Drums loops.                                                                                                                                                                                                                                                                                                                                                                                                                       |
| AUDIO DRUM (GRV)        | 159 sliced audio Drums loops. Full Arranger structure with ABCD, Fill, Break, Intro-End.                                                                                                                                                                                                                                                                                                                                                                                                              |
| ARRANGER                | 400 styles. 140 Live Styles with Live Drums, Live Guitars and Grooves. Compatibility with User Audio Drum @ from Audya series and SD Series (SD7, SD40, SD80). 4 Arranger ABCD. 4 Fill. 4 Break. 3 Intro. 3 Ending. Auto Fill. Fill to Arrange. To End. Reintro. Key Start. Key Stop. Restart. Pause. Count In. Midi Drum Mixer & Remap. Drum Boost. 4 Voice Variations. Voice to ABCD. Voice List assign to Style. 5 User Tabs. Pianist and Bassist mode. Manual Bass. Bass to Lowest. Bass to Root. |
| STYLE EDIT              | Full Pattern creation and Editing. Functions: Record, Copy, Clear, Quantize, Velocity, Octave. User Style section (unlimited disk locations).                                                                                                                                                                                                                                                                                                                                                         |
| LIVE MODELING           | Style Live Modeling Library with Live Drums, Grv (Audio Drum Loops), Live Guitars, Grooves, Bass, Piano, Guitar, Orchestral and Synth templates.                                                                                                                                                                                                                                                                                                                                                      |
| LAUNCHPAD               | Up to 2048 Launchpad projects. 12 pads with 6 Scenes. 30 internal demos. 3 x Wav simultaneous with Time stretching and Midi synchronization. Functions: Record, Phase, Song, Single/Loop, Pad control, Harmonic/Melodic mode, Live Efx pad control. Drum kit Looper. Style Import. Full interaction with Style Live Modeling.                                                                                                                                                                         |
| PLAYER                  | Double Player. Files recognized: Wav, Midi, Mp3, Mp4, Avi, Mov, Flv, Cdg, Jpg, Txt, Pdf. Functions: Marker. Sync/Next. Autoplay. Lead Mute. GM part. Lyric Off. Cross fade. File Search. Play List. My Folder. Transposer. Time stretching. Metronome Click. Midi Multimix. Song Drum Restyle. Audio and Midi synchronize.                                                                                                                                                                            |
| AUDIO MULTITRACK PLAYER | 5+1 Audio tracks with separate slider control. Metronome click out.                                                                                                                                                                                                                                                                                                                                                                                                                                   |
| DJ                      | Double Audio and Midi player with Tempo & Pitch stretching, Pfl, Sync, Tap tempo, Cue, Fx Pad, Backspin, Brake.                                                                                                                                                                                                                                                                                                                                                                                       |
| JUKE BOX                | Play List, My Folders, SFX Special Effects.                                                                                                                                                                                                                                                                                                                                                                                                                                                           |
| PIC& MOVIE              | Jpg & Mp4, Avi, Mov, Flv, Karaoke background, Movie/PDF To RGB, Pic List, Autoshow.                                                                                                                                                                                                                                                                                                                                                                                                                   |
| DVI                     | Video Monitor Out, Karaoke Lyric/Mirror.                                                                                                                                                                                                                                                                                                                                                                                                                                                              |
| MENU                    | Disk, Midi, Play Modes, Audio Edit, Language, Footswitch, Preferences, Controls, Video, Reg. Set up, Arabic Mode.                                                                                                                                                                                                                                                                                                                                                                                     |
| MEDIA                   | Internal Storage: SSD Card 16G. Usb: 3 Host + 1 device. External Storage: Removable HD_ SATA 2.3_2,5 ".                                                                                                                                                                                                                                                                                                                                                                                               |
| PLAY MODES              | Master keyboard. Accordion Style and Classic. Organ (with Pedalboard). Guitar mode with Efx (thru Input).                                                                                                                                                                                                                                                                                                                                                                                             |
| KEYBOARD CONTROL        | Live Efx Chain editing. Aftertouch, Portamento, Double controls.                                                                                                                                                                                                                                                                                                                                                                                                                                      |
| REGISTRATIONS           | 4 Banks x 1024 Regs. Full Panel and function programming. 4 Playbox with 1024 files per folder (including Midifile, Mp3, Wav).                                                                                                                                                                                                                                                                                                                                                                        |
| DSP                     | 2 x DSP with 2 separate Reverb units, Chorus, Reverb, Flanger, Phaser, Tremolo, Rotary, Autopan, Echo Delay, Tap Delay, Equalizer, Distorsion, Amp simulator, Compressor, Filter. 64 Insert EFX Chains (10 User programmable).                                                                                                                                                                                                                                                                        |
| RECORDING               | HD Recording. 1 Stereo track. Loop. Audio Edit with Cut, Normalize. Midi Recording with Phrase and Song.                                                                                                                                                                                                                                                                                                                                                                                              |
| USER MEMORY             | up to 400 MB free User programmable.                                                                                                                                                                                                                                                                                                                                                                                                                                                                  |
| MICRO                   | XLR Input. Gain control. Volume. Reverb. Micro On/Off Edit. Talk.                                                                                                                                                                                                                                                                                                                                                                                                                                     |
| VOICETRON               | 3 Voice Voicetron. Manual, Unison, Midi Mode, Pitch Corrections, Autotune, Harmony Duet & Trio. 10 Voicetron User.                                                                                                                                                                                                                                                                                                                                                                                    |
| INSTRUCTION MANUAL      | Html on board.                                                                                                                                                                                                                                                                                                                                                                                                                                                                                        |
| MIDI                    | In1 (Gm), In 2 (Keyb). Out. Thru. Midi Set up: Standard, Computer & Sequencer, Keyboard Right, Accordion, Player, Style.                                                                                                                                                                                                                                                                                                                                                                              |
| OUT                     | Left/Right Stereo, Pedal Volume, Sustain Pedal, Micro Out.                                                                                                                                                                                                                                                                                                                                                                                                                                            |
| INPUT                   | Guitar (Instrument)/Micro2.                                                                                                                                                                                                                                                                                                                                                                                                                                                                           |
| HEADPHONE               | Stereo Headphone. Aux separate Out Assign (to Drums, Right, Bass, Click).                                                                                                                                                                                                                                                                                                                                                                                                                             |
| OPTIONAL                | Footswitch 6 or 13, Volume Pedal, Sustain pedal, Bag.                                                                                                                                                                                                                                                                                                                                                                                                                                                 |
| POWER SUPPLY            | External 15V-4A                                                                                                                                                                                                                                                                                                                                                                                                                                                                                       |
| AMPLIFIER               | 2 x 20 watts. 2 x Midrange speakers + 2 x Tweeters. Speaker On/Off.                                                                                                                                                                                                                                                                                                                                                                                                                                   |
| DIMENSIONS              | 111 x 14 x 40 cm. (43,7 x 5,6 x 15,7 inches).                                                                                                                                                                                                                                                                                                                                                                                                                                                         |
| WEIGHT                  | 20 Kg. (44 lbs)                                                                                                                                                                                                                                                                                                                                                                                                                                                                                       |
| VVLIGITI                | 20.13.(1.1.20)                                                                                                                                                                                                                                                                                                                                                                                                                                                                                        |